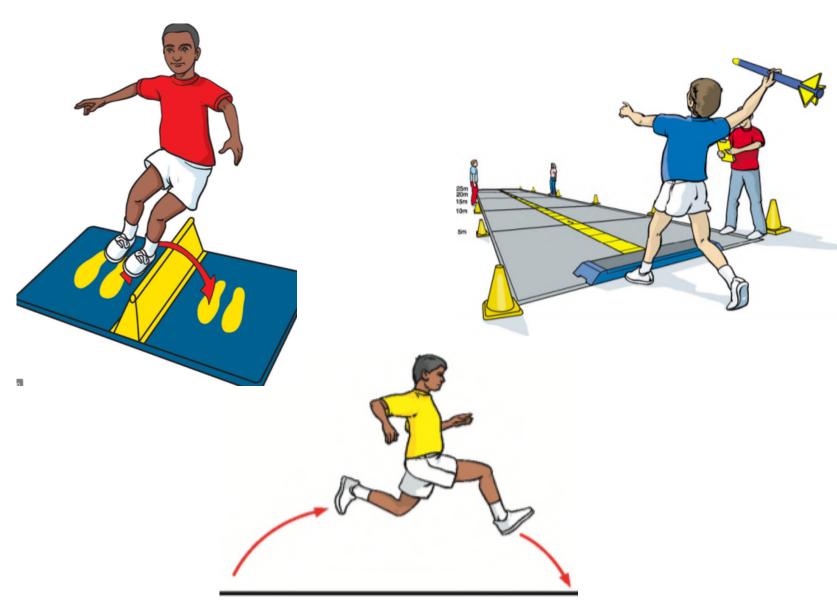

#### Rewards

Participation certificates
will be available to all
schools electronically.
Bronze, Silver, Gold medals
will be awarded to top 3
schools.

See next pages for timetable & team sheet.

| Rotation | Track                                                            | Field                                                                             |
|----------|------------------------------------------------------------------|-----------------------------------------------------------------------------------|
| 1        | Obstacle Relay – <b>Girls</b><br>Obstacle Relay – <b>Boys</b>    |                                                                                   |
| 2        | 1 + 1 Lap Relay - <b>Girls</b><br>2 + 2 Lap Relay - <b>Girls</b> | Boy number 1 Chest Push, Standing Triple Jump Standing Long Jump, Vertical Jump   |
| 3        | 1 + 1 Lap Relay – <b>Boys</b><br>2 + 2 Lap Relay - <b>Boys</b>   | Girl number 1 Chest Push, Standing Triple Jump Standing Long Jump, Vertical Jump  |
| 4        | 6 Lap <u>Parlauff</u> - <b>Girls</b>                             | Boy number 2 Chest Push, Standing Triple Jump Standing Long Jump, Vertical Jump   |
| 5        | 6 Lap <u>Parlauff</u> - <b>Boys</b>                              | Girls number 2 Chest Push, Standing Triple Jump Standing Long Jump, Vertical Jump |
| 6        | 4 x 1 Lap Hurdle Relay – <b>Girls</b><br>( <u>Non Scoring</u> )  | Boy number 3 Chest Push, Standing Triple Jump Standing Long Jump, Vertical Jump   |
| 7        | 4 x 1 Lap Hurdle Relay – <b>Boys</b> (Non Scoring)               | Girl number 3 Chest Push, Standing Triple Jump Standing Long Jump, Vertical Jump  |
| 8        |                                                                  | All 3 Boys Speed Bounce All 3 Girls Soft Javelin                                  |
| 9        |                                                                  | All 3 Boys Soft Javelin All 3 Girls Speed Bounce                                  |
| 10       | 4 x 1 Lap Relay – Girls<br>4 x 1 Lap Relay –<br>Boys             |                                                                                   |