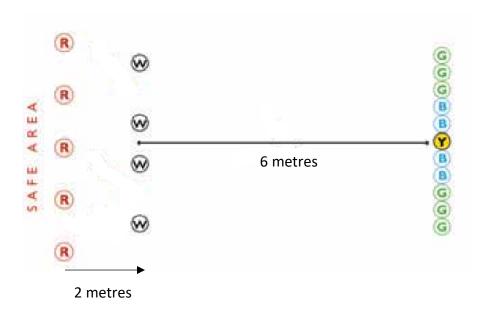

#### SETUP

#### **INTRODUCTIONS**

- Team of 3 on each white cone.
- Lay out the cones so that they all touch. Try to hit the yellow or blue cones to score the highest.
- Each team rolls the ball 12 times. Once this has been done, take the score as below.

#### **EQUIPMENT**

- 1 ball per team
- Cones as above

### **SCORING**

- Yellow cone = 10 points
- Blue cone = 5 points
- Green = 1 point

Pupils can run out and collect the ball for each other but not wait behind the zone cones nor receive help from a teacher in collecting the balls.