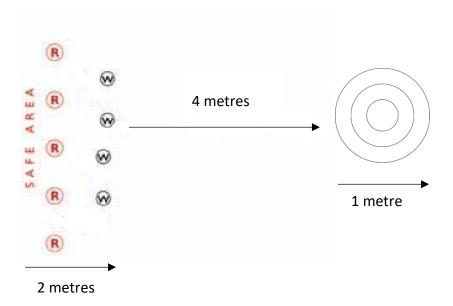

#### **SETUP**

#### **INTRODUCTIONS**

- Team of 3 on each white cone.
- Throw the boccia ball aiming at the centre of the target.
- Balls should not be collected until all balls have been thrown and a command has been given.
- Each team plays with 12 balls. Once all balls are used, take the score.

## **EQUIPMENT**

- A target with three circles of 50cm, 75cm and 1 meter diameter. This can be marked with chalk, throw down lines or similar.
- Cones for throwing area and safe area.
- 12 x boccia balls per team

#### **SCORING**

| Location       | Points |
|----------------|--------|
| Inside circle  | 10     |
| Middle circle  | 5      |
| Outside circle | 1      |