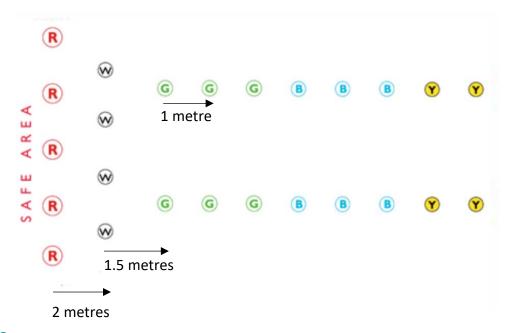

### **SETUP**

#### **INTRODUCTIONS**

- Team of 3 on each white cone.
- Cones of different colours are in a straight line from the player.
- Players to roll the ball to hit the cone nearest to them, if the player hits the cone they collect it.
- Each team rolls the ball 12 times. Once this has been done, take the score as below.

#### **EQUIPMENT**

- 1 ball per team
- Cones as above

#### **SCORING**

- Score 1 point for green cones, 5 points for blue cones, 10 points for yellow cones.
- When all the dominoes are completed, lay them back out and play again.